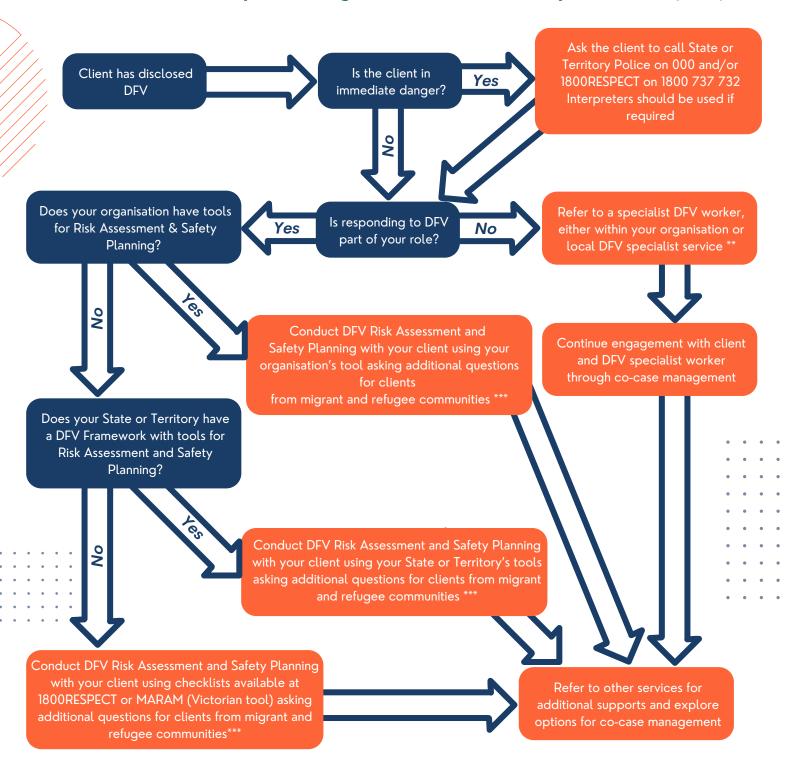

## The process a settlement worker would\* follow after identifying that a client is experiencing Domestic and Family Violence (DFV)

<sup>\*</sup>This document is a guideline only and not prescriptive. Please follow your organisational policies and procedures.

<sup>\*\*</sup> See 'Directory of Domestic and Family Violence Services'.

<sup>\*\*\*</sup> See 'Guidance Document: Domestic and Family Violence (DFV) Risk Assessment and Safety Planning' for state and territory-based tools, 1800RESPECT checklist and additional questions for migrants and refugees.